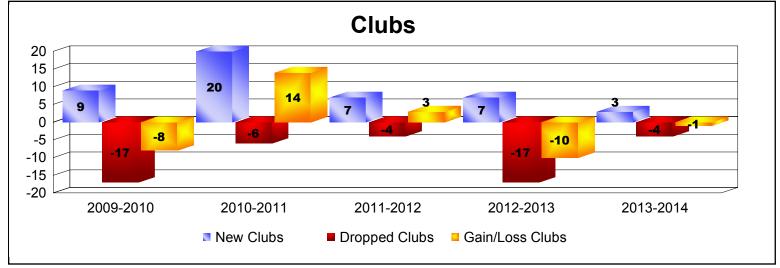

District 315B1 As of June 2014 Cumulative

| Year      | New<br>Clubs | Dropped<br>Clubs | Gain/<br>Loss<br>Clubs | New<br>Members | Charter<br>Members | Reinstate<br>Members | Transfer<br>Members | Total<br>Member<br>Added | Total<br>Members<br>Dropped | Gain/<br>Loss<br>Members |
|-----------|--------------|------------------|------------------------|----------------|--------------------|----------------------|---------------------|--------------------------|-----------------------------|--------------------------|
| 2009-2010 | 9            | -17              | -8                     | 41             | 185                | 8                    | 37                  | 271                      | -346                        | -75                      |
| 2010-2011 | 20           | -6               | 14                     | 103            | 402                | 400                  | 5                   | 910                      | -700                        | 210                      |
| 2011-2012 | 7            | -4               | 3                      | 234            | 140                | 164                  | 39                  | 577                      | -307                        | 270                      |
| 2012-2013 | 7            | -17              | -10                    | 82             | 159                | 95                   | 5                   | 341                      | -515                        | -174                     |
| 2013-2014 | 3            | -4               | -1                     | 154            | 234                | 96                   | 1                   | 485                      | -314                        | 171                      |
| Average   | 9            | -10              | 0                      | 123            | 224                | 153                  | 17                  | 517                      | -436                        | 80                       |