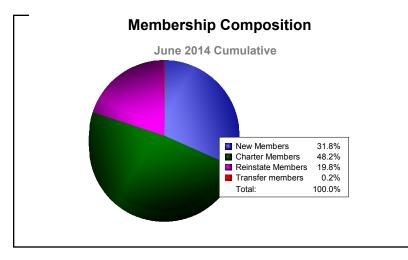

District 315B1 As of June 2014 Cumulative

| Year      | New<br>Clubs | Dropped<br>Clubs | Gain/<br>Loss<br>Clubs | New<br>Members | Charter<br>Members | Reinstate<br>Members | Transfer<br>Members | Total<br>Member<br>Added | Total<br>Members<br>Dropped | Gain/<br>Loss<br>Members |
|-----------|--------------|------------------|------------------------|----------------|--------------------|----------------------|---------------------|--------------------------|-----------------------------|--------------------------|
| 2009-2010 | 9            | -17              | -8                     | 41             | 185                | 8                    | 37                  | 271                      | -346                        | -75                      |
| 2010-2011 | 20           | -6               | 14                     | 103            | 402                | 400                  | 5                   | 910                      | -700                        | 210                      |
| 2011-2012 | 7            | -4               | 3                      | 234            | 140                | 164                  | 39                  | 577                      | -307                        | 270                      |
| 2012-2013 | 7            | -17              | -10                    | 82             | 159                | 95                   | 5                   | 341                      | -515                        | -174                     |
| 2013-2014 | 3            | -4               | -1                     | 154            | 234                | 96                   | 1                   | 485                      | -314                        | 171                      |
| Average   | 9            | -10              | 0                      | 123            | 224                | 153                  | 17                  | 517                      | -436                        | 80                       |