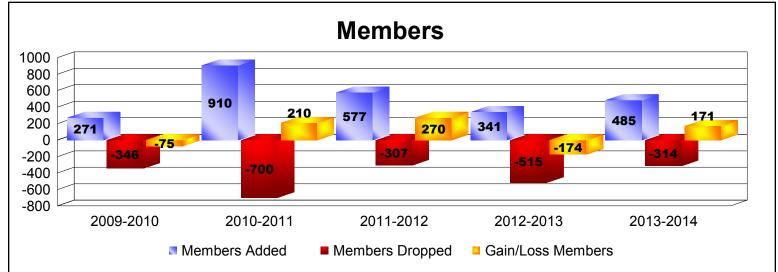

District 315B1 As of June 2014 Cumulative

| Year      | New<br>Clubs | Dropped<br>Clubs | Gain/<br>Loss<br>Clubs | New<br>Members | Charter<br>Members | Reinstate<br>Members | Transfer<br>Members | Total<br>Member<br>Added | Total<br>Members<br>Dropped | Gain/<br>Loss<br>Members |
|-----------|--------------|------------------|------------------------|----------------|--------------------|----------------------|---------------------|--------------------------|-----------------------------|--------------------------|
| 2009-2010 | 9            | -17              | -8                     | 41             | 185                | 8                    | 37                  | 271                      | -346                        | -75                      |
| 2010-2011 | 20           | -6               | 14                     | 103            | 402                | 400                  | 5                   | 910                      | -700                        | 210                      |
| 2011-2012 | 7            | -4               | 3                      | 234            | 140                | 164                  | 39                  | 577                      | -307                        | 270                      |
| 2012-2013 | 7            | -17              | -10                    | 82             | 159                | 95                   | 5                   | 341                      | -515                        | -174                     |
| 2013-2014 | 3            | -4               | -1                     | 154            | 234                | 96                   | 1                   | 485                      | -314                        | 171                      |
| Average   | 9            | -10              | 0                      | 123            | 224                | 153                  | 17                  | 517                      | -436                        | 80                       |